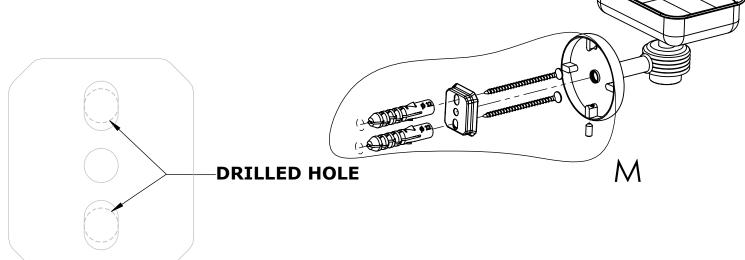

#### **Step 1:** Drill holes in Wall for screw anchors and attach Mounting Plate to Wall

Determine your desired location for installation and make a mark for the location of the mounting plate. Remove mounting plate from backplate by loosening set screw in backplate as pictured below. Place center hole of mounting plate over mark made above. Make 2 marks where mounting screws will be placed as shown below. Drill hole at each of the marks. (You may substitute other style mounting anchors or screws if desired). Place anchors into the holes made. Place mounting plate over holes and secure to mounting surface using screws as shown below.