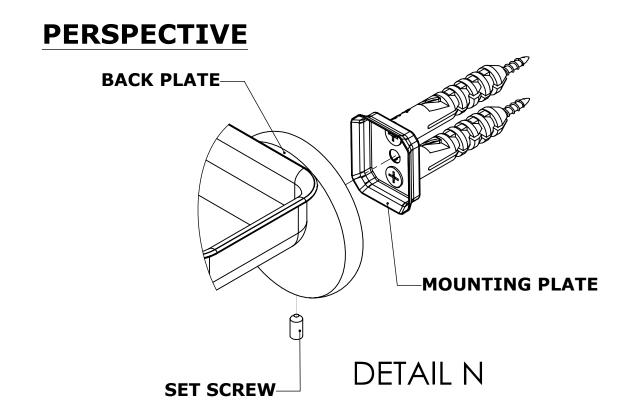

### PERSPECTIVE

### Step 2: Attach Bracket to Mounting Plate.

Place bracket on mounting plate and secure by tightening set screw as shown below.