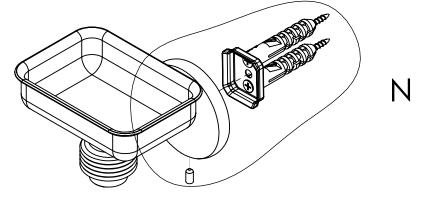

### Step 2: Attach Bracket to Mounting Plate.

Place bracket on mounting plate and secure by tightening set screw as shown below.