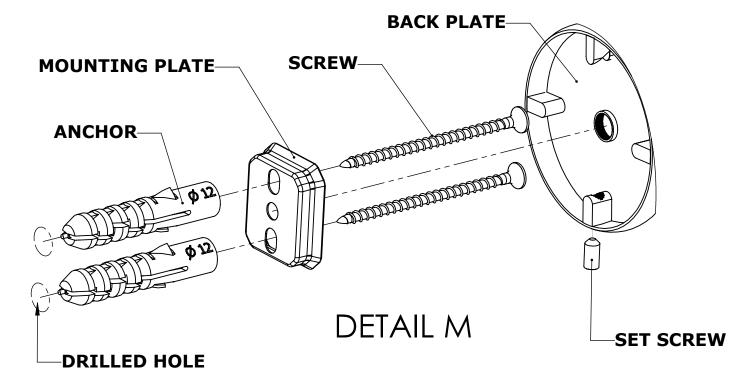

#### **Step 1:** Drill holes in Wall for screw anchors and attach Mounting Plate to Wall

Determine your desired location for installation and make a mark for the location of the mounting plate. Remove mounting plate from backplate by loosening set screw in backplate as pictured below. Place center hole of mounting plate over mark made above. Make 2 marks where mounting screws will be placed as shown below. Drill hole at each of the marks. (You may substitute other style mounting anchors or screws if desired). Place anchors into the holes made. Place mounting plate over holes and secure to mounting surface using screws as shown below.